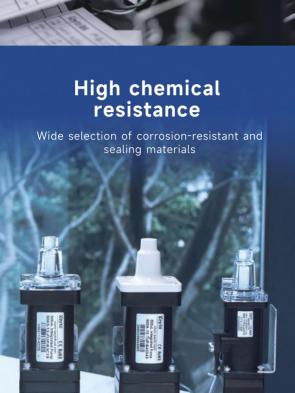

## Transparent material is more recognisability

Multi-interface, flexible for drive control unit

Keyto显振

0.05/0.125 /0.25/0.5

Keyto Eli

Plunger Diameter(mm)

Stroke(mm)

Optional(mm) Lifetime (10,000 cycles) Coefficient of varation (CV) Working Pressure (MPa) 1/4-28 UNF or M6 Port Connection Wetted Part Material PTFE, POM, PMMA... **External Dimensions:** 11