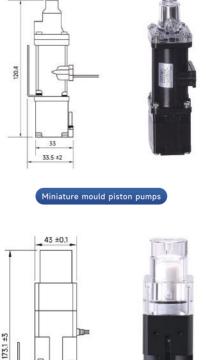

## Transparent material is more recognisability

Multi-interface, flexible for drive control unit

Keyto显振

0.05/0.125 /0.25/0.5

Keyto Eli

Plunger Diameter(mm)

Stroke(mm)

Optional(mm) Lifetime (10,000 cycles) Coefficient of varation (CV) Working Pressure (MPa) 1/4-28 UNF or M6 Port Connection Wetted Part Material PTFE, POM, PMMA... **External Dimensions:** 11