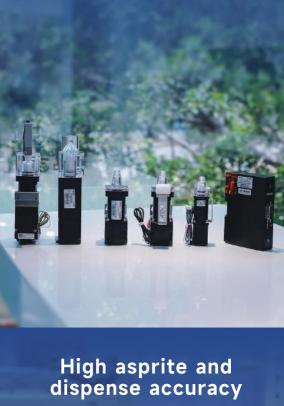

## Extremely high and stable quantitative asprite and dispense accuracy

Up to 5 million cycles of service life

Single pump is capable of 500 million cycles