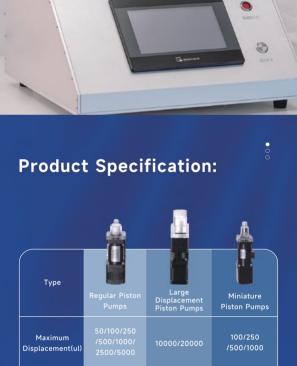

## Transparent material is more recognisability

Multi-interface, flexible for drive control unit

Keyto显振

0.05/0.125 /0.25/0.5

Keyto Eli

Plunger Diameter(mm)

Stroke(mm)

Optional(mm) Lifetime (10,000 cycles) Coefficient of varation (CV) Working Pressure (MPa) 1/4-28 UNF or M6 Port Connection Wetted Part Material PTFE, POM, PMMA... **External Dimensions:** 11

59.5

145.53

144.3