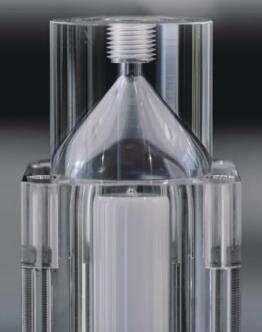

## Transparent material is more recognisability

Multi-interface, flexible for drive control unit

Keyto显振

0.05/0.125 /0.25/0.5

Keyto Eli

Plunger Diameter(mm)

Stroke(mm)

Optional(mm) Lifetime (10,000 cycles) Coefficient of varation (CV) Working Pressure (MPa) 1/4-28 UNF or M6 Port Connection Wetted Part Material PTFE, POM, PMMA... **External Dimensions:** 11